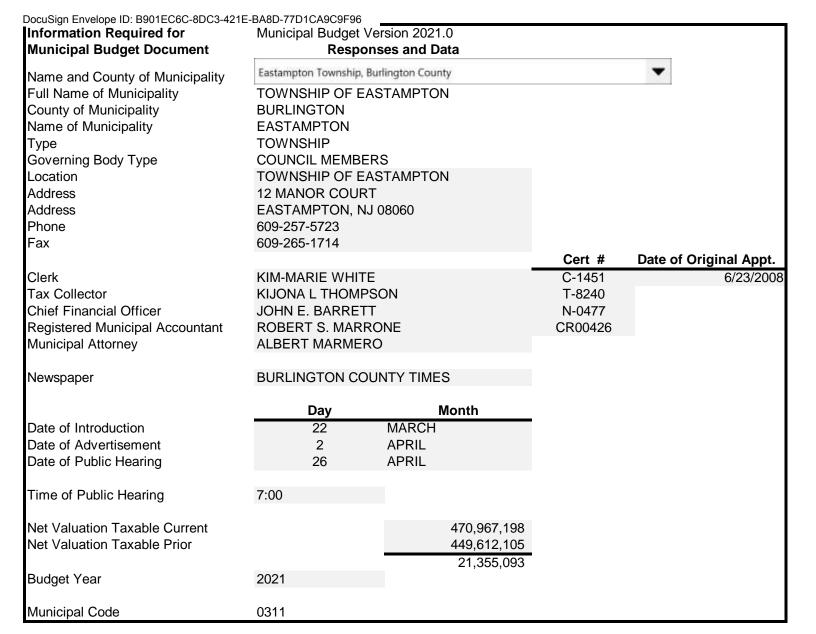

#### **2021 MUNICIPAL DATA SHEET**

(MUST ACCOMPANY 2021 BUDGET)

CAP

| MUNICIPALITY:                          | TOWNSHIP OF EASTAMPTON           | COUNTY:      | BURLINGTON            |              |
|----------------------------------------|----------------------------------|--------------|-----------------------|--------------|
| DOMINIC F. SANTILLO                    | December 31, 2022                | G            | overning Body Members |              |
| Mayor's Name                           | Term Expires                     | Na           | ime                   | Term Expires |
|                                        |                                  | ROBERT APGAR |                       | 12/31/2024   |
| Municipal Officials                    |                                  | ANTHONY ZENO |                       | 12/31/2024   |
|                                        | 6/23/2008<br>Date of Orig. Appt. | JAY SPRINGER |                       | 12/31/2024   |
| KIM-MARIE WHITE  Municipal Clerk       | C-1451<br>Cert. No.              | EDWARD BESKO |                       | 12/31/2022   |
| KIJONA L THOMPSON                      | T-8240                           |              |                       |              |
| Tax Collector                          | Cert. No.                        |              |                       |              |
| JOHN E. BARRETT                        | N-0477                           |              |                       |              |
| Chief Financial Officer                | Cert. No.                        |              |                       |              |
| ROBERT S. MARRONE                      | CR00426                          |              |                       |              |
| Registered Municipal Accountant        | Lic. No.                         |              |                       |              |
| ALBERT MARMERO                         |                                  |              |                       |              |
| Municipal Attorney                     |                                  |              |                       |              |
|                                        |                                  |              |                       |              |
|                                        |                                  |              |                       |              |
| Official Mailing Address of Municipali | ty                               |              |                       |              |
| TOWNSHIP OF EASTAMPTON                 |                                  |              |                       |              |
| 12 MANOR COURT                         |                                  |              |                       |              |
| EASTAMPTON, NJ 08060                   |                                  |              |                       |              |

**Fax #:** 609-265-1714

Dated:

, 2021

### 2021 MUNICIPAL BUDGET

| Municipal Budget of the                                                                                                                  | TOWNSHIP                                                                                                                                                                                                                                                                                              | of <b>E</b>                                           | ASTAMPTON    | , County of                                                           | BURLINGTON                                                  | for the Fiscal Year 2021.                                                                  |
|------------------------------------------------------------------------------------------------------------------------------------------|-------------------------------------------------------------------------------------------------------------------------------------------------------------------------------------------------------------------------------------------------------------------------------------------------------|-------------------------------------------------------|--------------|-----------------------------------------------------------------------|-------------------------------------------------------------|--------------------------------------------------------------------------------------------|
| hereof is a true copy of the Budge 22 day of and that public advertisement with N.J.A.C. 5:30-4.4(d).                                    | the Budget and Capital Budget anneget and Capital Budget approved by  MARCH  ill be made in accordance with the p  Certified by me, this22                                                                                                                                                            | resolution of the Govern                              | A:4-6 and    |                                                                       | 12 M<br>EASTA                                               | -MARIE WHITE Clerk  MANOR COURT Address  MPTON, NJ 08060 Address  09-257-5723 Phone Number |
| a part is an exact copy of the ori<br>additions are correct, all stateme<br>revenues equals the total of app                             | 22 day of <u>MARC</u> IE 601 WHI ant 85                                                                                                                                                                                                                                                               | verning Body, that all<br>nd the total of anticipated | d<br>_       | a part is an exact co<br>additions are correct<br>revenues equals the | py of the original on file wi<br>, all statements contained | ETT                                                                                        |
|                                                                                                                                          |                                                                                                                                                                                                                                                                                                       | DO NO                                                 | OT USE THESE | SPACES                                                                |                                                             |                                                                                            |
| (Do  It is hereby certified that the amounts to compared with the approved Budget p condition to such approval have been foregoing only. | CATION OF ADOPTED BUDGE on not advertise this Certification form) to be raised by taxation for local purposes I reviously certified by me and any changes made. The adopted budget is certified with STATE OF NEW JERSEY Department of Community Affairs Director of the Division of Local Government | nas been<br>required as a<br>respect to the           |              |                                                                       |                                                             |                                                                                            |