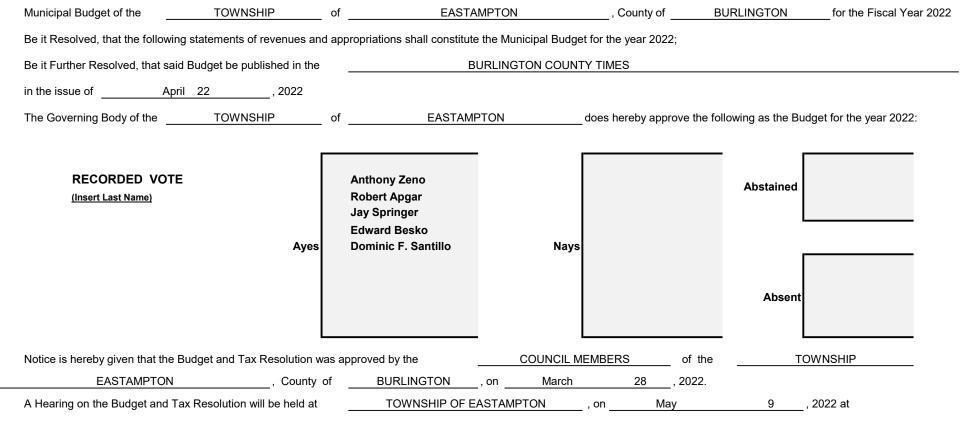

## 2022 MUNICIPAL DATA SHEET

(MUST ACCOMPANY 2022 BUDGET)

CAP

TOWNSHIP OF EASTAMPTON 12 MANOR COURT EASTAMPTON, NJ 08060

Fax #: 609-265-1714

Sheet A

2022 MUNICIPAL BUDGET

| Municipal Budget of the                                                                                                                      | TOWNSHIP                                                                                                                                                                                                                                                                                                                                         | of                                                 | EASTAMF                       | PTON , Count                                          | / of BURLINGTO                                                                                                              | <b>N</b> for the Fiscal Year               | 2022.                                      |
|----------------------------------------------------------------------------------------------------------------------------------------------|--------------------------------------------------------------------------------------------------------------------------------------------------------------------------------------------------------------------------------------------------------------------------------------------------------------------------------------------------|----------------------------------------------------|-------------------------------|-------------------------------------------------------|-----------------------------------------------------------------------------------------------------------------------------|--------------------------------------------|--------------------------------------------|
|                                                                                                                                              | t the Budget and Capital Budget anno<br>dget and Capital Budget approved by                                                                                                                                                                                                                                                                      |                                                    |                               |                                                       |                                                                                                                             | KIM MARIE WHITE<br>Clerk<br>12 MANOR COURT | _                                          |
| 28day of                                                                                                                                     | March<br>will be made in accordance with the p                                                                                                                                                                                                                                                                                                   | , 2022                                             | ISA 40A·4-6 and               |                                                       | E                                                                                                                           | Address                                    |                                            |
| N.J.A.C. 5:30-4.4(d).                                                                                                                        |                                                                                                                                                                                                                                                                                                                                                  |                                                    |                               |                                                       |                                                                                                                             | Address                                    |                                            |
| ( )                                                                                                                                          | Certified by me, this28                                                                                                                                                                                                                                                                                                                          | day of                                             | March, 2                      | 2022                                                  |                                                                                                                             | 609-257-5723<br>Phone Number               |                                            |
| a part is an exact copy of the o                                                                                                             | 28 day of <u>Marc</u><br>NE 601 WH                                                                                                                                                                                                                                                                                                               | overning Body, t<br>and the total of a             | hat all<br>anticipated<br>022 | a part is an exa<br>additions are co<br>revenues equa | ct copy of the original on fi<br>prrect, all statements conta<br>s the total of appropriation<br>aw, N.J.S.A. 40A:4-1 et se | _day ofMarch                               | erning Body, that all total of anticipated |
|                                                                                                                                              |                                                                                                                                                                                                                                                                                                                                                  |                                                    | DO NOT USE T                  | HESE SPACES                                           |                                                                                                                             |                                            |                                            |
| (D)<br>It is hereby certified that the amount<br>compared with the approved Budget<br>condition to such approval have bee<br>foregoing only. | CATION OF <u>ADOPTED</u> BUDGE<br><u>to not advertise this Certification form</u> )<br>s to be raised by taxation for local purpose<br>previously certified by me and any change<br>in made. The adopted budget is certified with<br>STATE OF NEW JERSEY<br>Department of Community Affairs<br>Director of the Division of Local Governme<br>By: | s has been<br>s required as a<br>th respect to the |                               |                                                       |                                                                                                                             |                                            |                                            |
| , 2022                                                                                                                                       | ру:                                                                                                                                                                                                                                                                                                                                              |                                                    | Shee                          | t 1                                                   |                                                                                                                             |                                            |                                            |

### MUNICIPAL BUDGET NOTICE

#### Section 1.

7:00 o'clock P.M. at which time and place objections to said Budget and Tax Resolution for the year 2022 may be presented by taxpayers or other

interested persons.

of