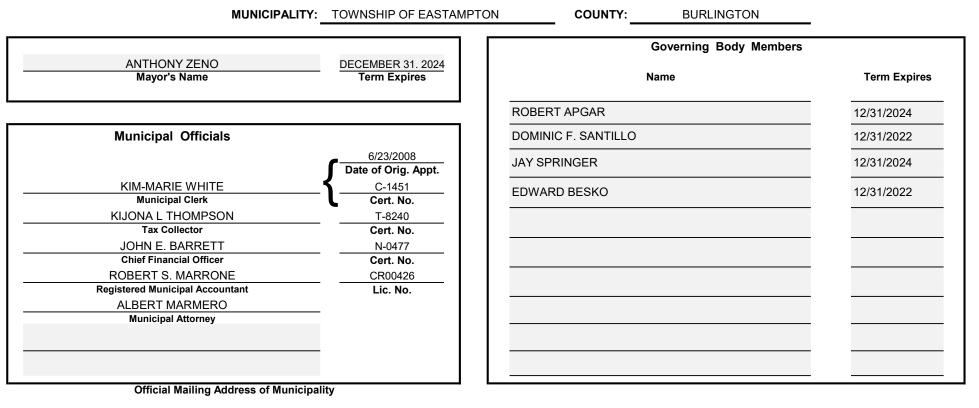

## 2022 MUNICIPAL DATA SHEET

(MUST ACCOMPANY 2022 BUDGET)

CAP

TOWNSHIP OF EASTAMPTON 12 MANOR COURT EASTAMPTON, NJ 08060

Fax #: 609-265-1714

Sheet A

2022 MUNICIPAL BUDGET

| Municipal Budget of the                                                                                                                      | TOWNSHIP                                                                                                                                                                                                                                                                                                                                         | of                                                 | EASTAMF                       | PTON , Count                                          | / of BURLINGTO                                                                                                              | <b>N</b> for the Fiscal Year               | 2022.                                      |
|----------------------------------------------------------------------------------------------------------------------------------------------|--------------------------------------------------------------------------------------------------------------------------------------------------------------------------------------------------------------------------------------------------------------------------------------------------------------------------------------------------|----------------------------------------------------|-------------------------------|-------------------------------------------------------|-----------------------------------------------------------------------------------------------------------------------------|--------------------------------------------|--------------------------------------------|
|                                                                                                                                              | t the Budget and Capital Budget anno<br>dget and Capital Budget approved by                                                                                                                                                                                                                                                                      |                                                    |                               |                                                       |                                                                                                                             | KIM MARIE WHITE<br>Clerk<br>12 MANOR COURT | _                                          |
| 28day of                                                                                                                                     | March<br>will be made in accordance with the p                                                                                                                                                                                                                                                                                                   | , 2022                                             | ISA 40A·4-6 and               |                                                       | E                                                                                                                           | Address                                    |                                            |
| N.J.A.C. 5:30-4.4(d).                                                                                                                        |                                                                                                                                                                                                                                                                                                                                                  |                                                    |                               |                                                       |                                                                                                                             | Address                                    |                                            |
| ( )                                                                                                                                          | Certified by me, this28                                                                                                                                                                                                                                                                                                                          | day of                                             | March, 2                      | 2022                                                  |                                                                                                                             | 609-257-5723<br>Phone Number               |                                            |
| a part is an exact copy of the o                                                                                                             | 28 day of <u>Marc</u><br>NE 601 WH                                                                                                                                                                                                                                                                                                               | overning Body, t<br>and the total of a             | hat all<br>anticipated<br>022 | a part is an exa<br>additions are co<br>revenues equa | ct copy of the original on fi<br>prrect, all statements conta<br>s the total of appropriation<br>aw, N.J.S.A. 40A:4-1 et se | _day ofMarch                               | erning Body, that all total of anticipated |
|                                                                                                                                              |                                                                                                                                                                                                                                                                                                                                                  |                                                    | DO NOT USE T                  | HESE SPACES                                           |                                                                                                                             |                                            |                                            |
| (D)<br>It is hereby certified that the amount<br>compared with the approved Budget<br>condition to such approval have bee<br>foregoing only. | CATION OF <u>ADOPTED</u> BUDGE<br><u>to not advertise this Certification form</u> )<br>s to be raised by taxation for local purpose<br>previously certified by me and any change<br>in made. The adopted budget is certified with<br>STATE OF NEW JERSEY<br>Department of Community Affairs<br>Director of the Division of Local Governme<br>By: | s has been<br>s required as a<br>th respect to the |                               |                                                       |                                                                                                                             |                                            |                                            |
| , 2022                                                                                                                                       | ру:                                                                                                                                                                                                                                                                                                                                              |                                                    | Shee                          | t 1                                                   |                                                                                                                             |                                            |                                            |