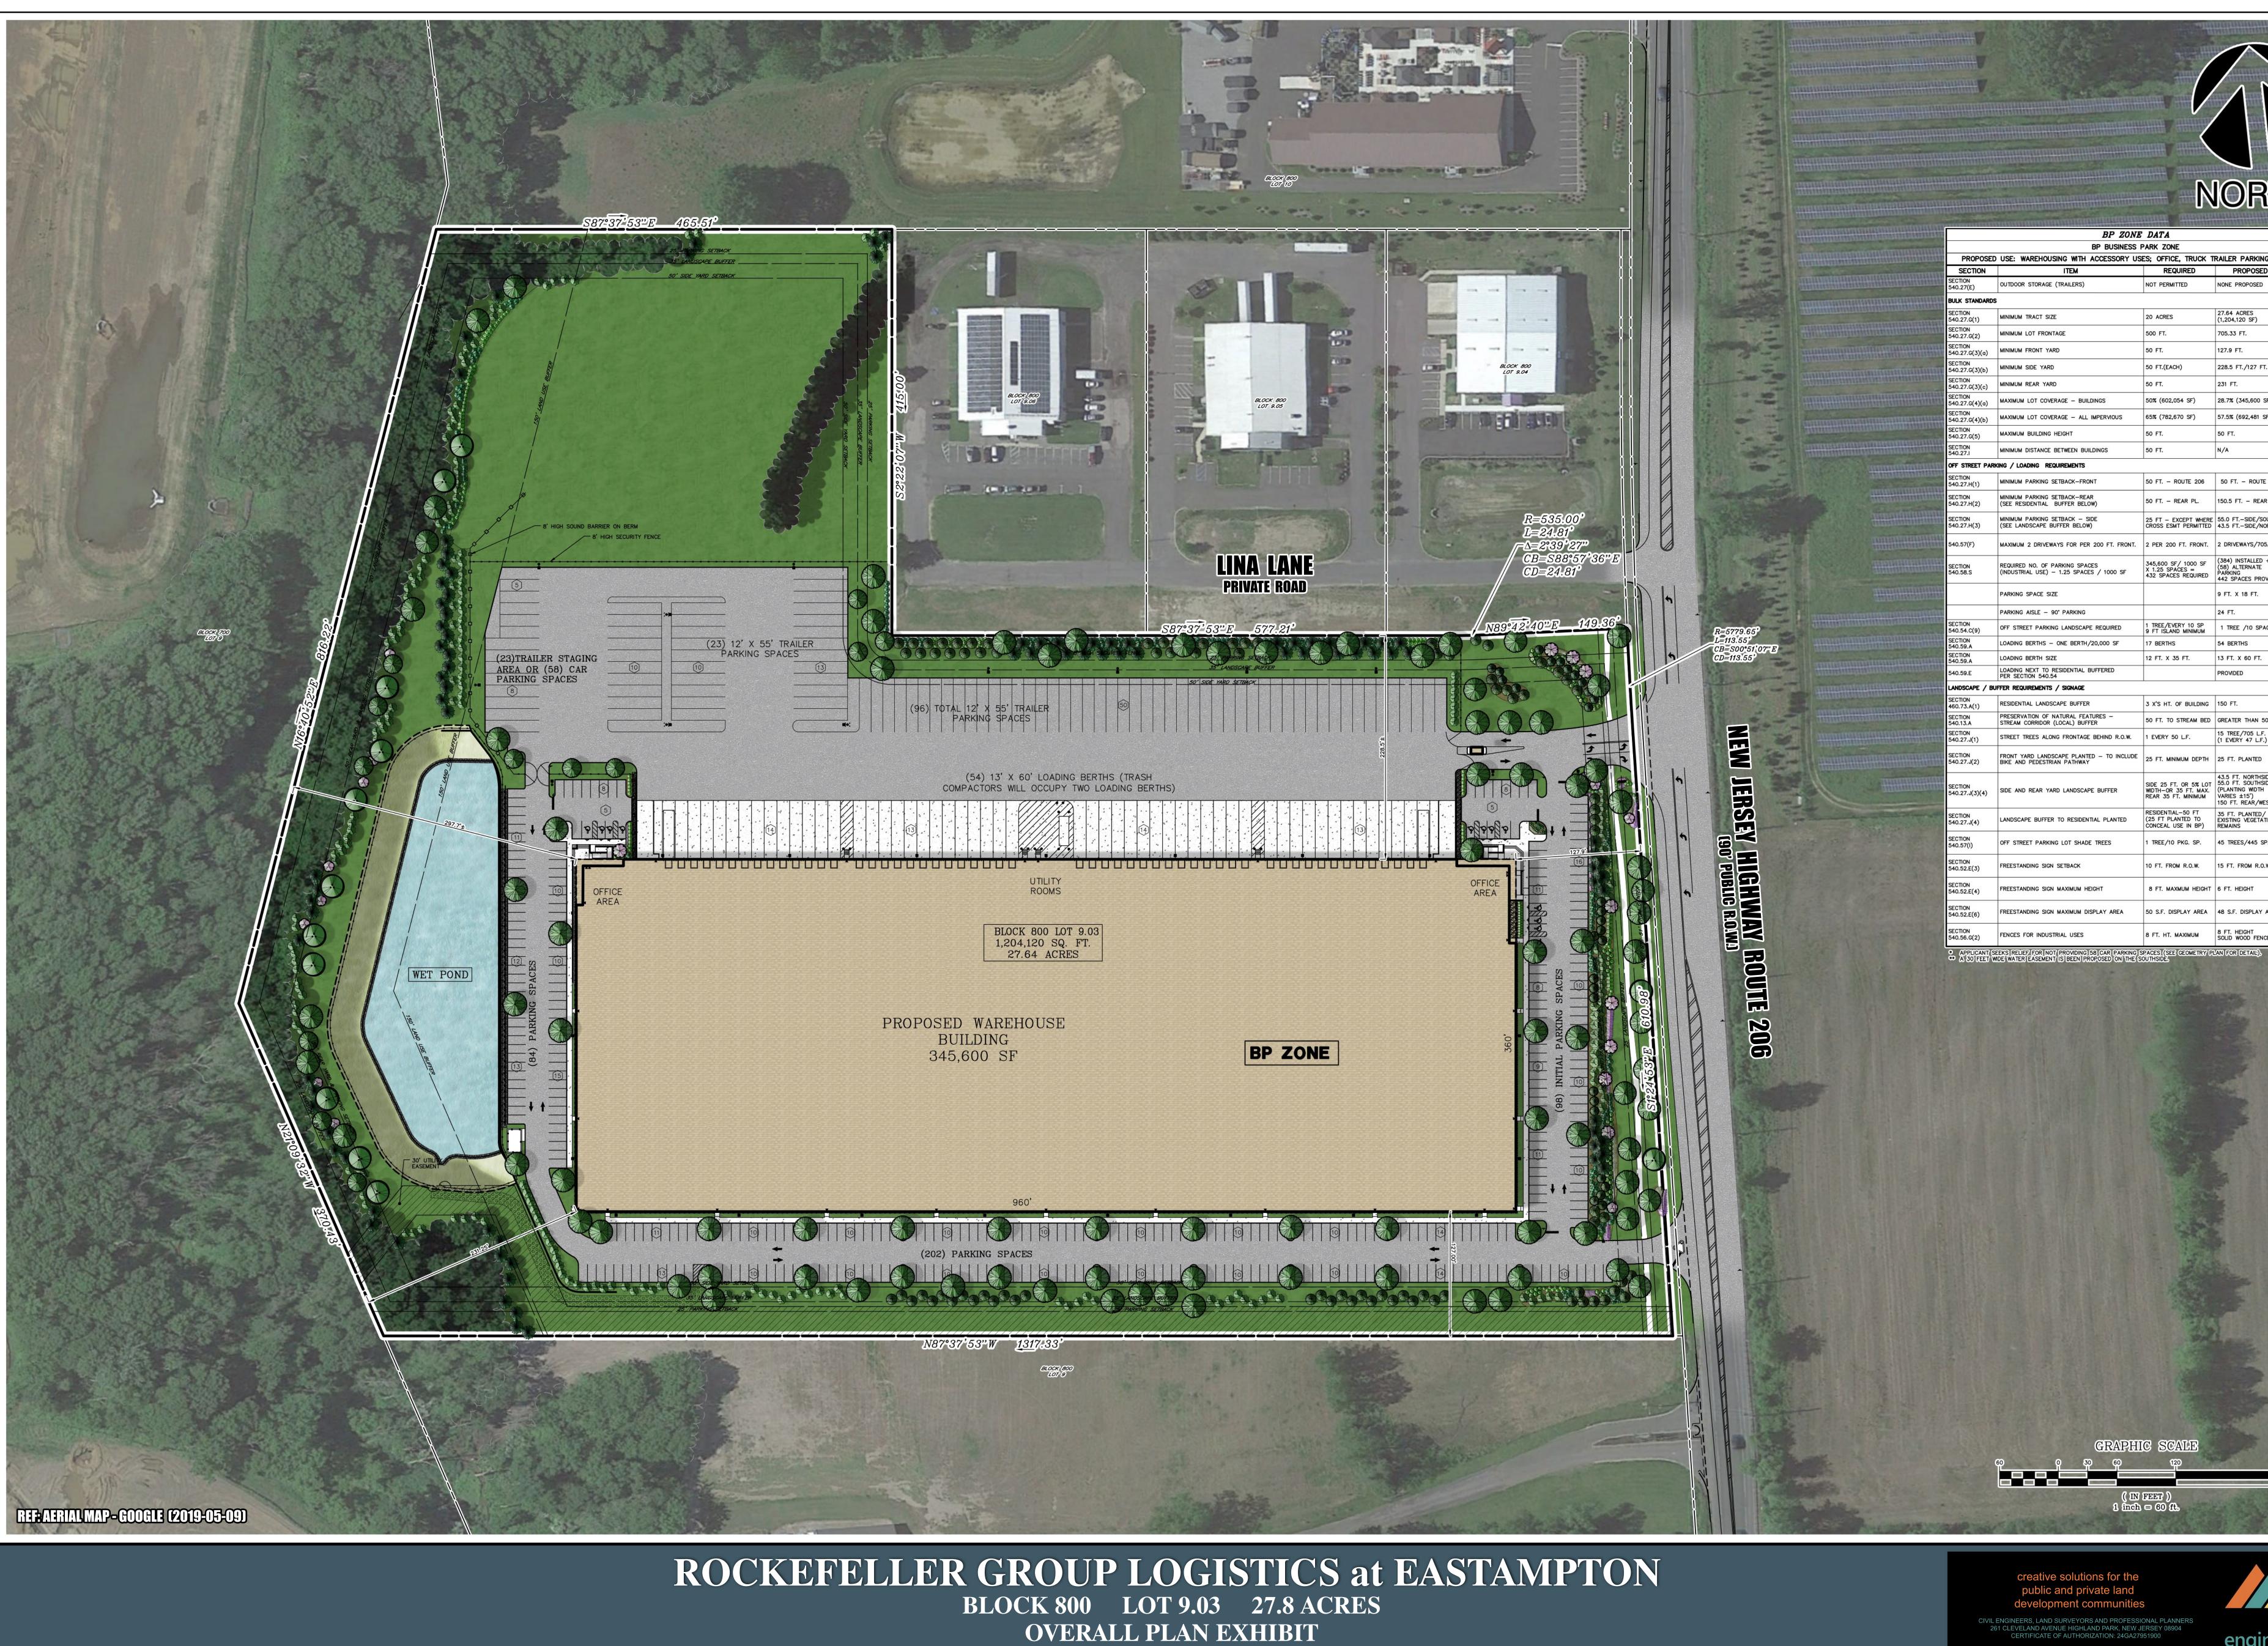

## NORTH

|           | DATA                                                                 |                                                                                                    |           |
|-----------|----------------------------------------------------------------------|----------------------------------------------------------------------------------------------------|-----------|
| PARK ZONE |                                                                      |                                                                                                    |           |
| ł         | ES; OFFICE, TRUCK TH                                                 |                                                                                                    |           |
| 1         | REQUIRED                                                             | PROPOSED                                                                                           | CONDITION |
|           | NOT PERMITTED                                                        | NONE PROPOSED                                                                                      | COMPLIES  |
|           |                                                                      |                                                                                                    |           |
|           | 20 ACRES                                                             | 27.64 ACRES<br>(1,204,120 SF)                                                                      | COMPLIES  |
|           | 500 FT.                                                              | 705.33 FT.                                                                                         | COMPLIES  |
|           | 50 FT.                                                               | 127.9 FT.                                                                                          | COMPLIES  |
|           | 50 FT.(EACH)                                                         | 228.5 FT./127 FT.                                                                                  | COMPLIES  |
|           | 50 FT.                                                               | 231 FT.                                                                                            | COMPLIES  |
|           | 50% (602,054 SF)                                                     | 28.7% (345,600 SF)                                                                                 | COMPLIES  |
|           | 65% (782,670 SF)                                                     | 57.5% (692,481 SF)                                                                                 | COMPLIES  |
|           | 50 FT.                                                               | 50 FT.                                                                                             | COMPLIES  |
|           | 50 FT.                                                               | N/A                                                                                                | N/A       |
|           |                                                                      |                                                                                                    | I         |
|           | 50 FT ROUTE 206                                                      | 50 FT. – ROUTE 206                                                                                 | COMPLIES  |
|           | 50 FT. – REAR PL.                                                    | 150.5 FT. – REAR PL.                                                                               | COMPLIES  |
|           | 25 FT - EXCEPT WHERE<br>CROSS ESMT PERMITTED                         | 55.0 FTSIDE/SOUTH<br>43.5 FTSIDE/NORTH                                                             | COMPLIES  |
|           | 2 PER 200 FT. FRONT.                                                 | 2 DRIVEWAYS/705.33'                                                                                | COMPLIES  |
|           | 345,600 SF/ 1000 SF<br>X 1.25 SPACES =<br>432 SPACES REQUIRED        | (384) INSTALLED +<br>(58) ALTERNATE<br>PARKING<br>442 SPACES PROVIDED*                             | VARIANCE  |
|           |                                                                      | 9 FT. X 18 FT.                                                                                     | COMPLIES  |
|           |                                                                      | 24 FT.                                                                                             | COMPLIES  |
|           | 1 TREE/EVERY 10 SP<br>9 FT ISLAND MINIMUM                            | 1 TREE /10 SPACES                                                                                  | COMPLIES  |
|           | 17 BERTHS                                                            | 54 BERTHS                                                                                          | COMPLIES  |
|           | 12 FT. X 35 FT.                                                      | 13 FT. X 60 FT.                                                                                    | COMPLIES  |
|           |                                                                      | PROVIDED                                                                                           | COMPLIES  |
|           |                                                                      |                                                                                                    |           |
|           | 3 X'S HT. OF BUILDING                                                | 150 FT.                                                                                            | COMPLIES  |
|           | 50 FT. TO STREAM BED                                                 | GREATER THAN 50 FT.                                                                                | COMPLIES  |
|           |                                                                      | GREATER THAN 50 FT.<br>15 TREE/705 L.F.                                                            |           |
|           | 1 EVERY 50 L.F.                                                      | (1 EVERY 47 L.F.)                                                                                  | COMPLIES  |
|           | 25 FT. MINIMUM DEPTH                                                 | 25 FT. PLANTED                                                                                     | COMPLIES  |
|           | SIDE 25 FT. OR 5% LOT<br>WIDTH-OR 35 FT. MAX.<br>REAR 35 FT. MINIMUM | 43.5 FT. NORTHSIDE<br>55.0 FT. SOUTHSIDE<br>(PLANTING WIDTH<br>VARIES ±15')<br>150 FT. REAR/WEST** | COMPLIES  |
|           | RESIDENTIAL-50 FT<br>(25 FT PLANTED TO<br>CONCEAL USE IN BP)         | 35 FT. PLANTED/<br>EXISTING VEGETATION<br>REMAINS                                                  | COMPLIES  |
|           | 1 TREE/10 PKG. SP.                                                   | 45 TREES/445 SP.                                                                                   | COMPLIES  |
|           | 10 FT. FROM R.O.W.                                                   | 15 FT. FROM R.O.W.                                                                                 | COMPLIES  |
|           | 8 FT. MAXMUM HEIGHT                                                  | 6 FT. HEIGHT                                                                                       | COMPLIES  |
|           | 50 S.F. DISPLAY AREA                                                 | 48 S.F. DISPLAY AREA                                                                               | COMPLIES  |
|           | 8 FT. HT. MAXIMUM                                                    | 8 FT. HEIGHT<br>SOLID WOOD FENCE                                                                   | COMPLIES  |