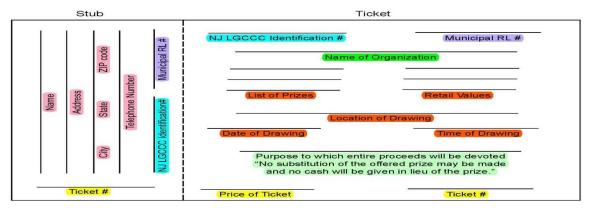

## Sample Ticket Off Premises Merchandise Raffle N.J.A.C. 13:47-8.7

This illustration is provided for your convenience. While the form of the ticket may vary, the information listed above must be contained on your printed ticket. If you require assistance with your ticket, please contact the office of Legalized Games of Chance Control Commission at (973) 273-8000. This sample ticket must be attached to the Application for Municipal Raffle License and submitted to the municipality.

Internet

This is the information that will be filled in by the purchaser of the ticket.

This information is required, but you may also add additional contact information.

This is the number supplied on the Registration card from the Legalized Games of Chance License.

This number needs to be written in exactly as it appears on the registration card.

This information must match the information supplied on the application regarding the game of chance.

This number will be issued by the Municipality once the game of chance has been approved by the LGCCC.

A space for the information as well as "XX" should be used as a place holder.

These spaces relate to the ticket information.

The price of the ticket is required.

How the tickets will be numbered must be provided for ticket to be accepted.

This statement must be included on all Off Premise Merchandise Raffle Tickets

The name of the organization that is listed on the registration card issued by the LGCCC The name of the organization must be written exactly as it appears on the Registration card.

Any Alteration will be denied by the LGCCCC

## Sample Ticket Off Premises Merchandise Raffle

N.J.A.C. 13:47-8.7

| Stub                                | Ticket                                                                                                                                              |                 |
|-------------------------------------|-----------------------------------------------------------------------------------------------------------------------------------------------------|-----------------|
| code                                | NJ LGCCC Identification #                                                                                                                           | Municipal RL #  |
| ZIF                                 | Name of O                                                                                                                                           | Organization    |
| Name Address State State Iion# Name | List of Prizes                                                                                                                                      | Retail Values   |
| ifficat                             | Location of Drawing                                                                                                                                 |                 |
| City Si NJ LGCCC Identification#    | Date of Drawing                                                                                                                                     | Time of Drawing |
|                                     | Purpose to which entire proceeds will be devoted "No substitution of the offered prize may be made and no cash will be given in lieu of the prize." |                 |
| Ticket #                            | Price of Ticket                                                                                                                                     | Ticket #        |

This illustration is provided for your convenience. While the form of the ticket may vary, the information listed above must be contained on your printed ticket. If you require assistance with your ticket, please contact the office of Legalized Games of Chance Control Commission at (973) 273-8000. This sample ticket must be attached to the Application for Municipal Raffle License and submitted to the municipality