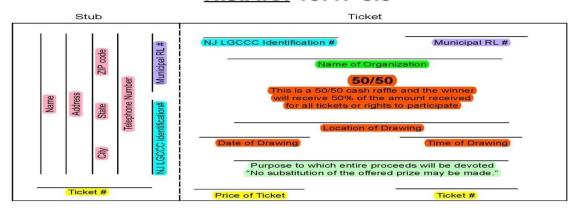

## Sample Ticket Off Premises Raffle Awarding Cash <u>N.J.A.C.</u> 13:47-8.8

This illustration is provided for your convenience. While the form of the ticket may vary, the information listed above must be contained on your printed ticket. If you require assistance with your ticket, please contact the office of Legalized Games of Chance Control Commission at (973) 273-8000. This sample ticket must be attached to the Application for Municipal Raffle License and submitted to the municipality.

This is the information that will be filled in by the purchaser of the ticket.

This information is required, but you may also add additional contact information.

This is the number supplied on the Registration card from the Legalized Games of Chance License.

This number needs to be written in exactly as it appears on the registration card.

This information must match the information supplied on the application regarding the game of chance.

This number will be issued by the Municipality once the game of chance has been approved by the LGCCC.

Internet

A space for the information as well as "XX' should be used as a place holder.

These spaces relate to the ticket information.

The price of the ticket is required.

How the tickets will be numbered must be provided for ticket to be accepted.

This statement must be included on all **Off Premise Raffles Awarding Cash** 

The name of the organization that is listed on the registration card issued by the LGCCC

The name of the organization must be written exactly as it appears on the Registration card.

Any Alteration will be denied by the LGCCC

## Sample Ticket Off Premises Raffle Awarding Cash <u>N.J.A.C.</u> 13:47-8.8

| Stub            |              |                                                                      | Ticket                                                                                                                                                                    |                                                                                                         |                 |  |
|-----------------|--------------|----------------------------------------------------------------------|---------------------------------------------------------------------------------------------------------------------------------------------------------------------------|---------------------------------------------------------------------------------------------------------|-----------------|--|
|                 | Code         | #                                                                    | IJ LGCCC Identificat                                                                                                                                                      | ion #                                                                                                   | Municipal RL #  |  |
| i               | diZ<br>ZIP ( | <del>ber. — — —  </del><br>Municipal RL                              | Name of Organization<br><b>50/50</b><br>This is a 50/50 cash raffle and the winner<br>will receive 50% of the amount received<br>for all tickets or rights to participate |                                                                                                         | ation           |  |
| Name<br>Address | State        | ie Num                                                               |                                                                                                                                                                           |                                                                                                         | ount received   |  |
|                 |              | _Tele                                                                | Location of Drawing                                                                                                                                                       |                                                                                                         |                 |  |
|                 | 2            | — — — — — — — <del>— Telepho</del> r<br>NJ LGCCC Identification#<br> | Date of Drawing                                                                                                                                                           | -                                                                                                       | Time of Drawing |  |
|                 | City         | NJ LGC                                                               | -                                                                                                                                                                         | Purpose to which entire proceeds will be devoted<br>"No substitution of the offered prize may be made." |                 |  |
| Ticket #        | #            |                                                                      | Price of Ticket                                                                                                                                                           |                                                                                                         | Ticket #        |  |

This illustration is provided for your convenience. While the form of the ticket may vary, the information listed above must be contained on your printed ticket. If you require assistance with your ticket, please contact the office of Legalized Games of Chance Control Commission at (973) 273-8000. This sample ticket must be attached to the Application for Municipal Raffle License and submitted to the municipality