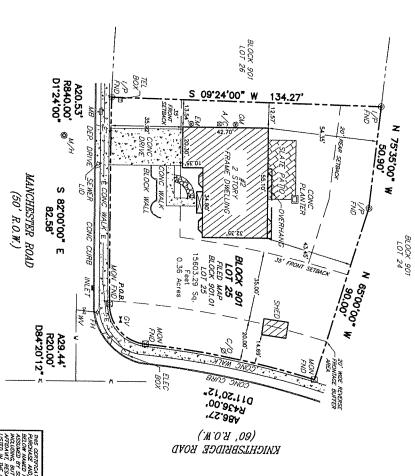

# EASTAMPTON TOWNSHIP LAND USE PLANNING BOARD RESIDENTIAL APPLICATION SUPPLEMENTAL INFORMATION PACKAGE

| Date: March 6,2022                                                              | Block: 901                              | _Lot: <u>25</u>                         |
|---------------------------------------------------------------------------------|-----------------------------------------|-----------------------------------------|
| Property Address: 2 Manchester Road, Ea                                         | stamptor                                | 1, NJ 08060                             |
| Property Address: 2 Manchester Road, Ea<br>Size of Lot: 15,603.29 sq. pt. 10.36 | acres                                   | sq. ft./acres                           |
| Property Zoning District:                                                       |                                         |                                         |
| Homeowners Association Approval (if applicable):                                |                                         |                                         |
| SEPTIC/PUBLIC SEWER (please circle one) WELL/PUBLIC V                           | VATER (please o                         | eircle one)                             |
| Property Owner(s): Emadio Dionsen                                               |                                         |                                         |
| Telephone Number: 856-520-9315 Email Address: Edionson @ cancast. M             |                                         |                                         |
| Email Address: edionson @ comcast. n                                            | vet                                     |                                         |
| Contractors Name:                                                               | ·                                       |                                         |
| Address:                                                                        | *************************************** | *************************************** |
| Telephone Number:                                                               | *************************************** |                                         |
| Email Address:                                                                  |                                         |                                         |
| To keep the shed in place as bed too much.                                      | onal pages as nece<br>by and sl         | essary) OPES                            |
|                                                                                 |                                         |                                         |
|                                                                                 | Strang                                  | 1/2022                                  |
| Signature of Owner                                                              | Date                                    | 1/02                                    |
| Name of individual to be notified: Emigdio Dions                                |                                         |                                         |
| Email Address and Phone Number: Advancement                                     | east net                                |                                         |
| (856) 520-931                                                                   |                                         |                                         |

| EASTAMPTON TOWNSHIP                                                                                                                                                                                                                                                                                                                                                                                                                                                                                                                                                                                                                                                                                          |                                       |
|--------------------------------------------------------------------------------------------------------------------------------------------------------------------------------------------------------------------------------------------------------------------------------------------------------------------------------------------------------------------------------------------------------------------------------------------------------------------------------------------------------------------------------------------------------------------------------------------------------------------------------------------------------------------------------------------------------------|---------------------------------------|
| The following is to be submitted as part of the application:                                                                                                                                                                                                                                                                                                                                                                                                                                                                                                                                                                                                                                                 |                                       |
| DECKS, PATIOS, SHEDS (less than 200 square feet), GAZEBOS, AND DRIVEY                                                                                                                                                                                                                                                                                                                                                                                                                                                                                                                                                                                                                                        | <u>VAYS</u>                           |
| <ul> <li>□ Application</li> <li>□ Survey showing existing conditions on-site and proposed improvements, include structures, sheds, patios, driveways, walkways, pools, water and sewer services well/septic locations, etc. The dimensions and square footage for the improvement setbacks from the property and right-of-way lines; any easements; and the located downspouts and flow arrows for direction of runoff should be provided on the set (Survey must show spot elevations of existing and proposed conditions, unleading on-grade. On-grade patios must specify pitch away from structure.)</li> <li>□ A rendering or spec sheet of the proposed improvement.</li> <li>□ Photographs</li> </ul> | or<br>nents; the<br>ions of<br>urvey. |
| RESIDENTIAL DWELLINGS, GARAGES, SHEDS (200 square feet or greate AND/OR ADDITIONS                                                                                                                                                                                                                                                                                                                                                                                                                                                                                                                                                                                                                            | er)                                   |
| Application Application fee Survey showing existing conditions on-site and proposed improvements, include structures, sheds, patios, driveways, walkways, pools, water and sewer services well/septic locations, etc. The dimensions and square footage for the improvem setbacks from the property and right-of-way lines; and any easements should be on the survey.  Grading Plan showing basement and finished floor elevations of the proposed and existing buildings. The plan should also indicate existing and proposed grades of adjacent property, downspout locations, flow arrows and grading tie in to the adproperties.  A rendering/floor plan of the proposed improvements.  Photographs     | or ents; the provided and on the      |
| Complete areas below as appropriate                                                                                                                                                                                                                                                                                                                                                                                                                                                                                                                                                                                                                                                                          |                                       |
| A. Area of lot:                                                                                                                                                                                                                                                                                                                                                                                                                                                                                                                                                                                                                                                                                              | Sq. Ft. Sq. Ft. Sq. Ft. Sq. Ft.       |
| E. Area of existing paved surfaces on lot:  (i.e. area of paved driveway, walkway to home- excluding public sidewalk)                                                                                                                                                                                                                                                                                                                                                                                                                                                                                                                                                                                        | Sq. Ft.                               |
| (e.g. new driveway, walkways, patios, etc.)                                                                                                                                                                                                                                                                                                                                                                                                                                                                                                                                                                                                                                                                  | Sq. Ft.                               |