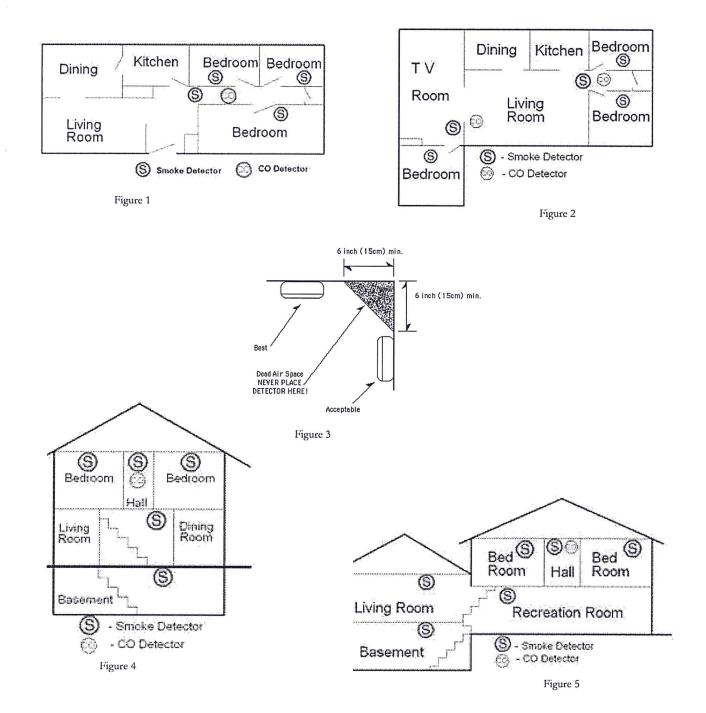

#### Smoke Alarms

- □ Smoke alarm located on **every level** of dwelling
- Basement level alarm is located at bottom of stairwell, at ceiling level (not between joists)
- Bedroom hallway alarms **MUST** be within 10 feet of **ALL** bedroom doors
- □ Smoke alarm located in **every** bedroom on ceilings
- <sup>2</sup> \*Electric smoke alarms (hardwired) **CANNOT** be replaced with battery operated alarms
- □ Smoke alarms are less than 10 years old and are operational
- □ Battery operated Smoke alarms are of the ten-year sealed battery type

*Electric smoke alarms, required to be installed by the building code, cannot be replaced with battery operated smoke alarms (NJAC 5:70 Section 104.1)* 

Do **NOT** install smoke alarms in kitchens, bathrooms, near forced air ducts or furnaces, in the "dead air" space where the ceiling meets the wall, close to ceiling fans, in crawl spaces, or attics.

## Carbon Monoxide Alarms

- □ Located in the hallway, within 10 feet of ALL bedrooms
- □ Installed as per the manufacturer's instructions
- □ Carbon monoxide alarm(s) are less than 10 years old and are operational

Do **NOT** place alarms in electrical outlets that can be turned off by a switch or that are located against floor molding. Plug-in, battery powered and hardwired CO alarms are acceptable.